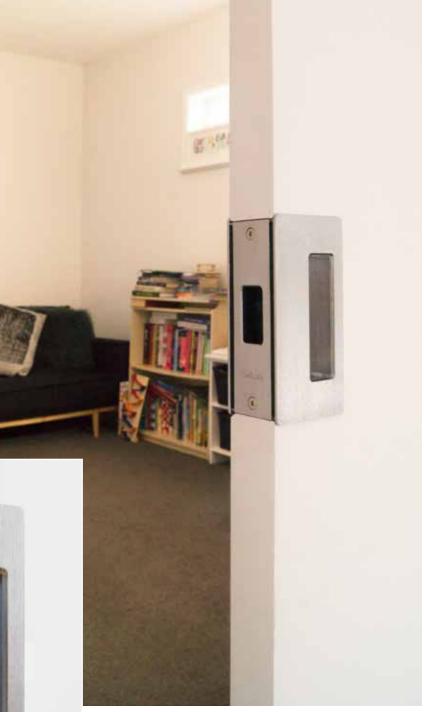

# CL200 Range

The **CL200** is a durable range of sliding door hardware suitable for residential, commercial, and hospitality applications.

Privacy handles incorporate a patented magnetic latching system\*, ensuring a smooth locking action. This handle is not handed.