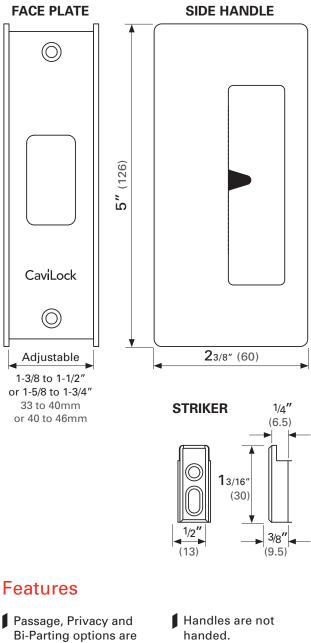

#### Dimensions

- Large finger pull has more depth for greater purchase.
- Simple installation with easy to follow instructions.

### Configurations

Drawings & pictures are not to scale. Colors shown may not accurately represent product All dimensions in inches (and mm).

Two face plate widths are available. Handles can be adjusted to suit doors from 1-3/8" to 1-1/2" or 1-5/8" to 1-3/4" thick.

\*Patent pending

CaviLock CL200 Passage handle

**Quality Sliding Door Hardware** 