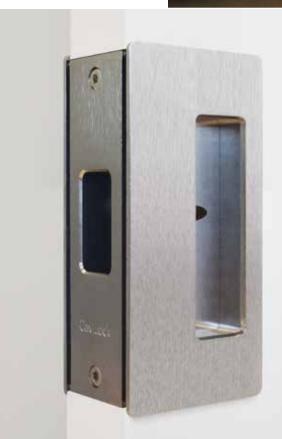

# CL200 Range

The **CL200** is a durable range of sliding door hardware suitable for residential, commercial, and hospitality applications.

Privacy handles incorporate a patented magnetic latching system\*, ensuring a smooth locking action. This handle is not handed.

Two face plate widths are available. Handles can be adjusted to suit doors from 1-3/8" to 1-1/2" or 1-5/8" to 1-3/4" thick.

\*Patent pending





CaviLock CL200 Passage handle



**Quality Sliding Door Hardware** 

CaviLock CL200 Privacy handle

## CL200 Range

#### Dimensions



- Large finger pull has more depth for greater purchase.
- Simple installation with easy to follow instructions.

### Configurations



Drawings & pictures are not to scale. Colors shown may not accurately represent product All dimensions in inches (and mm).

#### www.cavitysliders.com

available in a range of

Suitable for use on

timber or aluminum

Integrated snib button

allows more space in

finishes.

doors.

the side pull.

High quality products designed in New Zealand

- **T** (888) 466 0030
- **F** (310) 769 5824
- E info@cavitysliders.com
- 548 Finney Ct Gardena CA 90248

**Cavity Sliders USA Inc.**