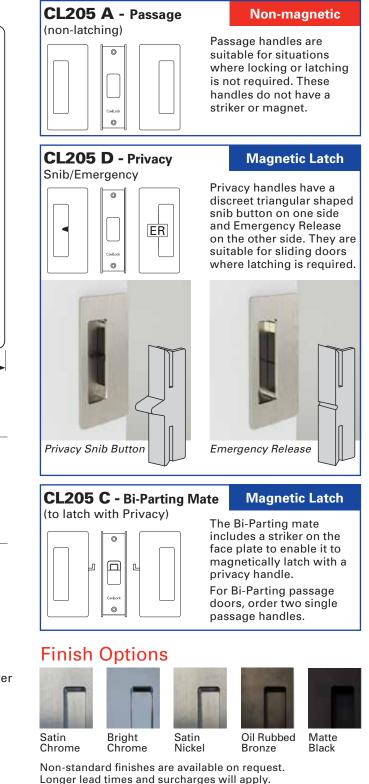

### Configurations

Drawings & pictures are not to scale. Colors shown may not accurately represent product All dimensions in inches (and mm).

# CL200 Range

The **CL200** is a durable range of sliding door hardware suitable for residential, commercial, and hospitality applications.

Privacy handles incorporate a patented magnetic latching system\*, ensuring a smooth locking action. This handle is not handed.